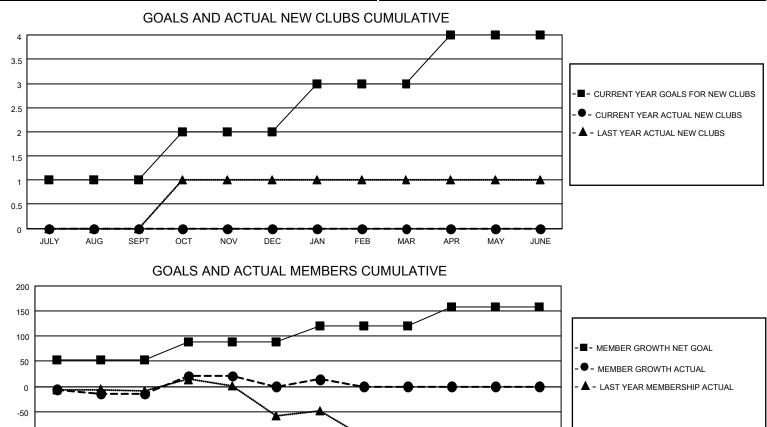

## LOCATION TURKEY

District 118 U

Results as of: 1/31/2022

| Clubs                 |               |           |               | Members               |                        |                         |                                                    |
|-----------------------|---------------|-----------|---------------|-----------------------|------------------------|-------------------------|----------------------------------------------------|
| RESULTS FOR 2021-2022 |               |           |               | RESULTS FOR 2021-2022 |                        |                         |                                                    |
| QUARTER               | NEW CLUB GOAL | NEW CLUBS | DROPPED CLUBS | QUARTER               | BER GROWTH NET<br>GOAL | MEMBER GROWTH<br>ACTUAL | DROPPED<br>MEMBERS ACTUAL<br>(including transfers) |
| JULY/AUG/SEPT         | 1             | 0         | 3             | JULY/AUG/SEPT         | 52                     | 21                      | 23                                                 |
| OCT/NOV/DEC           | 1             | 0         | 0             | OCT/NOV/DEC           | 37                     | 66                      | 46                                                 |
| JAN/FEB/MAR           | 1             | 0         | 0             | JAN/FEB/MAR           | 32                     | 24                      | 6                                                  |
| APR/MAY/JUNE          | 1             | 0         | 0             | APR/MAY/JUNE          | 37                     | 0                       | 0                                                  |

| -200 JULY AUG SEPT OCT NOV | DEC JAN FEB MAR AI                            | PR MAY JUNE                        |  |  |
|----------------------------|-----------------------------------------------|------------------------------------|--|--|
| DROPPED CLUBS: 3           | 31 CLUBS OF 56 ADDED 1 OR<br>MORE NEW MEMBERS | GENDER DISTRIBUTION                |  |  |
|                            |                                               | MALE 390 (38.88%)                  |  |  |
|                            |                                               | FEMALE 613 (61.12%)                |  |  |
| DROPPED MEMBERS            |                                               | NON BINARY 0 (0.00%)               |  |  |
|                            |                                               | PREFER NOT TO ANSWER 0 (0.00%)     |  |  |
| DECEASED 2                 |                                               |                                    |  |  |
| CLUB CANCELLED 0           | CLICK HERE FOR CUMULATIVE                     | TOTAL FAMILY UNIT MEMBERS 48       |  |  |
| OTHER 73                   | MEMBERSHIP DATA                               |                                    |  |  |
| TOTAL 75                   |                                               | FAMILY MEMBERS PAYING HALF DUES 26 |  |  |
|                            |                                               |                                    |  |  |